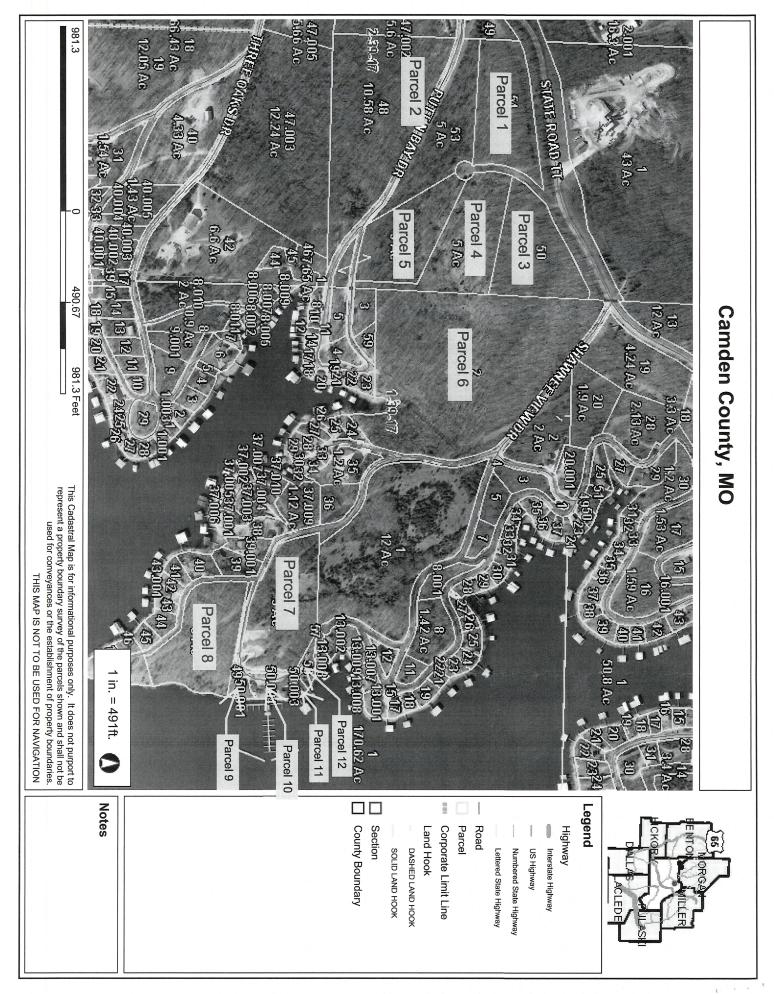

The Board of Trustees of the Village of Sunrise Beach will conduct a public hearing **at 5 p.m. May 13 at Sunrise Beach City Hall, 16537 N Highway 5**, to hear comments on a petition for voluntary annexation of property generally located at State Route TT west of Shawnee View Road, including parcels adjacent to Shawnee View Road, Putt N Bay Drive and Tropical Trail Road, and including Paradise Tropical Restaurant. The property includes 13 parcels and totals approximately 68 acres. The petition includes a request for Sunrise Beach zoning classifications of certain parcels, including C-3 commercial for vacant land parcels and LFC-3 for the Lakefront properties. A map of the areas proposed for annexation and their requested zoning classifications is available at Sunrise Beach City Hall and online at sunrisebeachmo.gov. Citizens will be given an opportunity to comment at the public hearing. Individuals who require an accommodation to attend a meeting are asked to contact City Hall (573-374-8782) at least twenty-four hours in advance.

## **Exhibit A Parcels to be annexed and requested zoning classifications**

r.), <sup>2</sup>

| Tract No. | Owner                  | Camden County Parcel No.      | Zoning<br>designation |
|-----------|------------------------|-------------------------------|-----------------------|
| 1         | Tucker Investments LLC | 07-1.0-02.3-000.0-001-054.000 | C-3                   |
| 2         | Tucker Investments LLC | 07-1.0-02.3-000.0-001-053.000 | C-3                   |
| 3         | Tucker Investments LLC | 07-1.0-02.3-000.0-001-050.000 | C-3                   |
| 4         | Tucker Investments LLC | 07-1.0-02.3-000.0-001-051.000 | C-3                   |
| 5         | Tucker Investments LLC | 07-1.0-02.3-000.0-001-052.000 | C-3                   |
| 6         | Tucker Capital LLC     | 07-1.0-01.3-000.0-002-002.000 | C-3                   |
| 7         | Tucker Investments LLC | 07-1.0-01.3-000.0-002-058.000 | C-3                   |
| 8         | Tucker Capital LLC     | 07-1.0-01.3-000.0-002-048.000 | LFC-3                 |
| 9         | Tucker Investments LLC | 07-1.0-01.3-000.0-002-050.001 | LFC-3                 |
| 10        | Tucker Investments LLC | 07-1.0-01.3-000.0-002-050.004 | LFC-3                 |
| 11        | Tucker Investments LLC | 07-1.0-01.3-000.0-002-050.003 | LFC-3                 |
| 12        | Tucker Investments LLC | 07-1.0-01.3-000.0-002-050.000 | LFC-3                 |