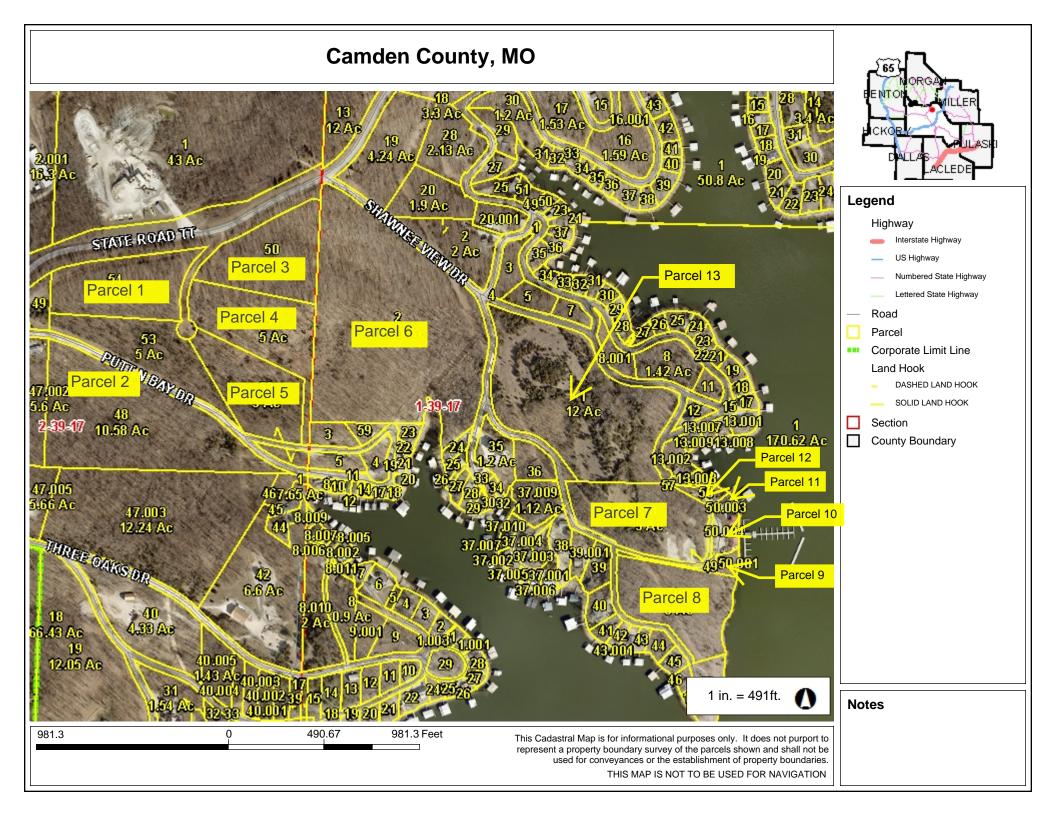

The Board of Trustees of the Village of Sunrise Beach will conduct a public hearing **at 5 p.m. May 13 at Sunrise Beach City Hall, 16537 N Highway 5**, to hear comments on a petition for voluntary annexation of property generally located at State Route TT west of Shawnee View Road, including parcels adjacent to Shawnee View Road, Putt N Bay Drive and Tropical Trail Road, and including Paradise Tropical Restaurant. The property includes 13 parcels and totals approximately 68 acres. The petition includes a request for Sunrise Beach zoning classifications of certain parcels, including C-3 commercial for vacant land parcels and LFC-3 for the Lakefront properties. A map of the areas proposed for annexation and their requested zoning classifications is available at Sunrise Beach City Hall and online at sunrisebeachmo.gov. Citizens will be given an opportunity to comment at the public hearing. Individuals who require an accommodation to attend a meeting are asked to contact City Hall (573-374-8782) at least twenty-four hours in advance.

## **Exhibit A Parcels to be annexed and requested zoning classifications**

r.), <sup>2</sup>

| Tract No. | Owner                  | Camden County Parcel No.      | Zoning<br>designation |
|-----------|------------------------|-------------------------------|-----------------------|
| 1         | Tucker Investments LLC | 07-1.0-02.3-000.0-001-054.000 | C-3                   |
| 2         | Tucker Investments LLC | 07-1.0-02.3-000.0-001-053.000 | C-3                   |
| 3         | Tucker Investments LLC | 07-1.0-02.3-000.0-001-050.000 | C-3                   |
| 4         | Tucker Investments LLC | 07-1.0-02.3-000.0-001-051.000 | C-3                   |
| 5         | Tucker Investments LLC | 07-1.0-02.3-000.0-001-052.000 | C-3                   |
| 6         | Tucker Capital LLC     | 07-1.0-01.3-000.0-002-002.000 | C-3                   |
| 7         | Tucker Investments LLC | 07-1.0-01.3-000.0-002-058.000 | C-3                   |
| 8         | Tucker Capital LLC     | 07-1.0-01.3-000.0-002-048.000 | LFC-3                 |
| 9         | Tucker Investments LLC | 07-1.0-01.3-000.0-002-050.001 | LFC-3                 |
| 10        | Tucker Investments LLC | 07-1.0-01.3-000.0-002-050.004 | LFC-3                 |
| 11        | Tucker Investments LLC | 07-1.0-01.3-000.0-002-050.003 | LFC-3                 |
| 12        | Tucker Investments LLC | 07-1.0-01.3-000.0-002-050.000 | LFC-3                 |